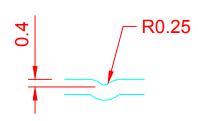

Strip Width = 133.0mm

| Α          | AS BUILT |       |         | 13NOV14 |
|------------|----------|-------|---------|---------|
| ISSUE      |          | NOTES |         | DATE    |
| TOLERANCES |          | TITLE | D.C.2.0 | 0.75    |