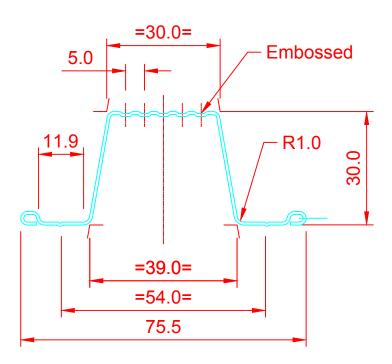

Strip Width = 133.0mm

| Α          | AS BUILT |       |         | 13NOV14 |
|------------|----------|-------|---------|---------|
| ISSUE      |          | NOTES |         | DATE    |
| TOLERANCES |          | TITLE | D.C.2.0 | 0.75    |

|   | N I |   |
|---|-----|---|
| ( | N   | , |
| \ |     | / |

| TOLERA                                                  | NCES   | DS30x0.75mm Roof Batten |      |       |                                                      |  |
|---------------------------------------------------------|--------|-------------------------|------|-------|------------------------------------------------------|--|
| $XX = \pm 1$ $XX.X = \pm$                               | 0.1    | 0.75mm G550 Z275        |      |       |                                                      |  |
| $XX.XX = \pm 0.03$                                      | FINISH |                         |      |       |                                                      |  |
| STANDARD<br>TOLERANCES<br>UNLESS<br>OTHERWISE<br>STATED |        | Anton Mucalo            | 31/0 | )5/13 | ALL DIMENSIONS ARE IN mm<br>UNLESS OTHERWISE STATED. |  |
|                                                         | SS     | CHECKED                 |      |       | DO NOT SCALE -<br>IF IN DOUBT, ASK.                  |  |
|                                                         | -      | APPROVED                |      |       | SCALE                                                |  |

**A**4

DS30x0.75mm Roof Batten