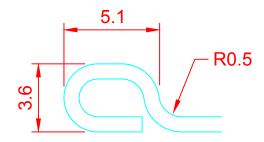

Strip Width = 133.0mm

| Α          | AS BUILT |       |         | 13NOV14 |
|------------|----------|-------|---------|---------|
| ISSUE      |          | NOTES |         | DATE    |
| TOLERANCES |          | TITLE | D.C.2.0 | 0.75    |