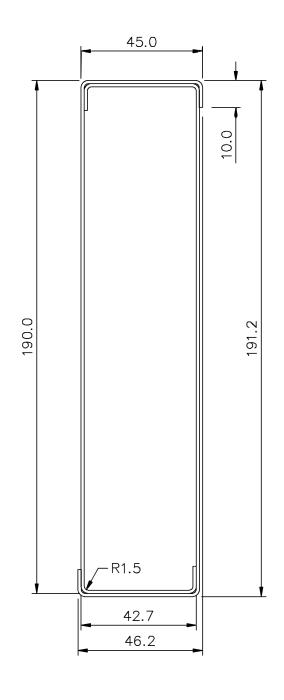

| ISSUE                               |                                       | NOTES         | DATE |        |                                                                                                    |               |                                                                                                                                                                                                    |
|-------------------------------------|---------------------------------------|---------------|------|--------|----------------------------------------------------------------------------------------------------|---------------|----------------------------------------------------------------------------------------------------------------------------------------------------------------------------------------------------|
| TOLERA<br>XX =<br>XX.X =<br>XX.XX = | ± 1.0<br>± 0.1                        | MATERIAL 1.15 | M.S. | 00 Z2  | STRIP WIDTH n/a                                                                                    | 16b Or<br>Pho | ROIIFORMING SERVICES LIMITED  miston Road, East Tamaki, Auckland. one: 09 271 6834   Fax: 09 271 6835  Email: sales@rollforming.co.nz  www.rollforming.co.nz  Copyright Rollforming Services LTD @ |
| TOLER<br>UNL<br>OTHE                | DARD<br>ANCES<br>ESS<br>RWISE<br>.TED | A. Mucalo     | 05,  | /02/16 | ALL DIMENSIONS ARE IN mm. — UNLESS OTHERWISE STATED. DO NOT SCALE — IF IN DOUBT, ASK.  SCALE 1:1.4 | DWG.<br>No.   | 190LC1.15B                                                                                                                                                                                         |