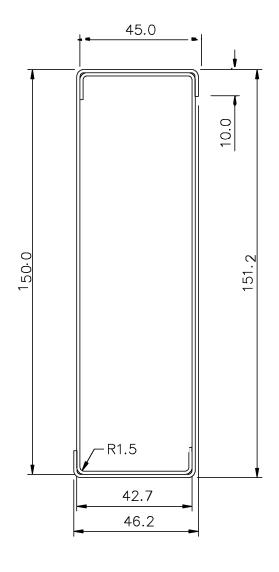

| ISSUE                                                | ISSUE                  |                     |        | DATE              |      |                                                                                             |                         |                         |        |  |
|------------------------------------------------------|------------------------|---------------------|--------|-------------------|------|---------------------------------------------------------------------------------------------|-------------------------|-------------------------|--------|--|
| TOLERANCES  XX = ± 1.0  XX.X = ± 0.1  XX.XX = ± 0.03 |                        | 150 LC 1.15 Boxable |        |                   |      |                                                                                             |                         |                         | R      |  |
|                                                      |                        | MATERIAL            | S.     | . STRIP WIDTH n/a |      |                                                                                             | 16b Ormisto<br>Phone: 0 |                         |        |  |
|                                                      |                        | G500 Z275 Galv.     |        |                   |      |                                                                                             |                         | Emai<br><b>w</b><br>Cop |        |  |
|                                                      | IDARD<br>ANCES         | DRAWN<br>A.         | Mucalo | 05/0              | 2/16 | ALL DIMENSIONS ARE IN mm<br>UNLESS OTHERWISE STATED.<br>DO NOT SCALE -<br>IF IN DOUBT, ASK. |                         |                         | DWG.   |  |
| UNL                                                  | LESS<br>ERWISE<br>ATED | CHECKED             |        |                   |      |                                                                                             |                         |                         | 110.   |  |
|                                                      |                        | APPROVED            |        |                   |      | SCALE                                                                                       | 1:1.4                   |                         | ]  A 4 |  |