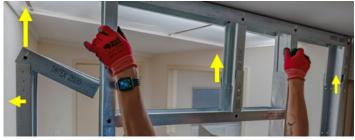

#### **Two-Axis Expanding Panels**

Two-Axis Expanding Panels adjust upwards and outwards to fill the available opening. Within the frame itself, door and windows remain perfectly square.

Scan the QR code or go to: bit.ly/33Vmn24 to watch the video