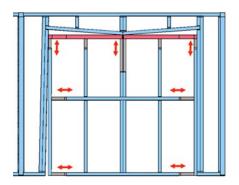

#### **Multi-Axis Expanding Panels**

Multi-Axis Expanding Panels adjust upwards and outwards on **both** sides. This allows for different angles within the available opening.

Scan the QR code or go to: bit.ly/3fPQ9rC to watch the video