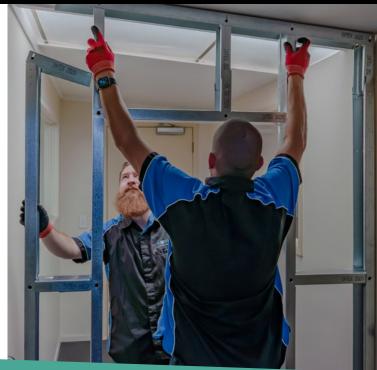

# Telescopic Panels are easy to install and move around in tight spaces.

Just scan the QR Code or go to: <a href="https://doi.org/bit.ly/30Svm24">bit.ly/30Svm24</a> to watch how easy it is.

Telescopic panels with 2-axis or multi-axis extensions are pre-assembled and compressed for delivery. Frames are strong, lightweight and retractable, so they are easy to move around onsite, even in tight spaces. Then expand and secure for a fitting end, every time.