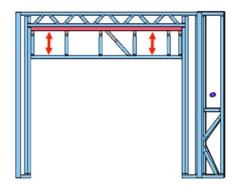

#### **Soffit Panels**

Soffit Panels adjust up or down across the frame to a set height. This makes accurate levelling up a breeze, as allowance can easily be made or non-level horizontal settings.

Scan the QR code or go to: bit.ly/3hRveWW to watch the video