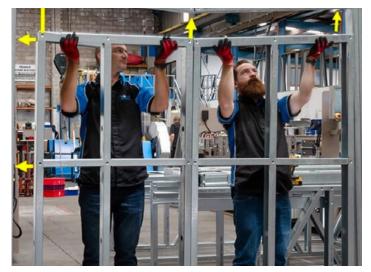

#### **Multi-Axis Expanding Panels**

Multi-Axis Expanding Panels adjust upwards and outwards on **both** sides. This allows for different angles within the available opening.

Scan the QR code or go to: bit.ly/3fPQ9rC to watch the video