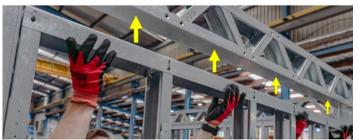

## A fitting end for infill framing challenges!

Telescopic panels for commercial interior framing are made here in NZ on our Howick X-TENDA 3600.

They cut the need for constant measuring and remeasuring, snipping and adjusting on site. Any doors and windows within the panels are fixed to remain perfectly square at all times. That means you save time, effort and reduce wastage too. And they make levelling up soffit panels a breeze.

Telescopic panels with 2-axis or multi-axis extensions are pre-assembled and compressed for delivery. Frames are strong, lightweight and retractable, so they are easy to move around onsite, even in tight spaces. Then expand and secure for a fitting end, every time.

# Telescopic Panels are easy to install and move around in tight spaces.

Just scan the QR Code or go to: <a href="https://doi.org/bit.ly/30Svm24">bit.ly/30Svm24</a> to watch how easy it is.