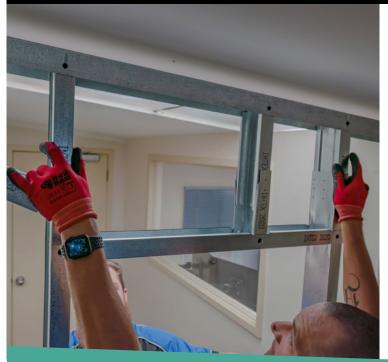

## A fitting end for infill framing challenges!

Telescopic panels for commercial interior framing are made here in NZ on our Howick X-TENDA 3600.

They cut the need for constant measuring and remeasuring, snipping and adjusting on site. Any doors and windows within the panels are fixed to remain perfectly square at all times. That means you save time, effort and reduce wastage too. And they make levelling up soffit panels a breeze.

Telescopic panels with 2-axis or multi-axis extensions are pre-assembled and compressed for delivery. Frames are strong, lightweight and retractable, so they are easy to move around onsite, even in tight spaces. Then expand and secure for a fitting end, every time.

#### **Two-Axis Expanding Panels**

Two-Axis Expanding Panels adjust upwards and outwards to fill the available opening. Within the frame itself, door and windows remain perfectly square.

Scan the QR code or go to: bit.ly/33Vmn24 to watch the video