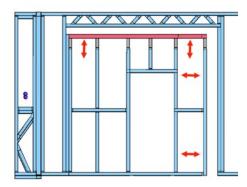

#### **Two-Axis Expanding Panels**

Two-Axis Expanding Panels adjust upwards and outwards to fill the available opening. Within the frame itself, door and windows remain perfectly square.

Scan the QR code or go to: bit.ly/33Vmn24 to watch the video